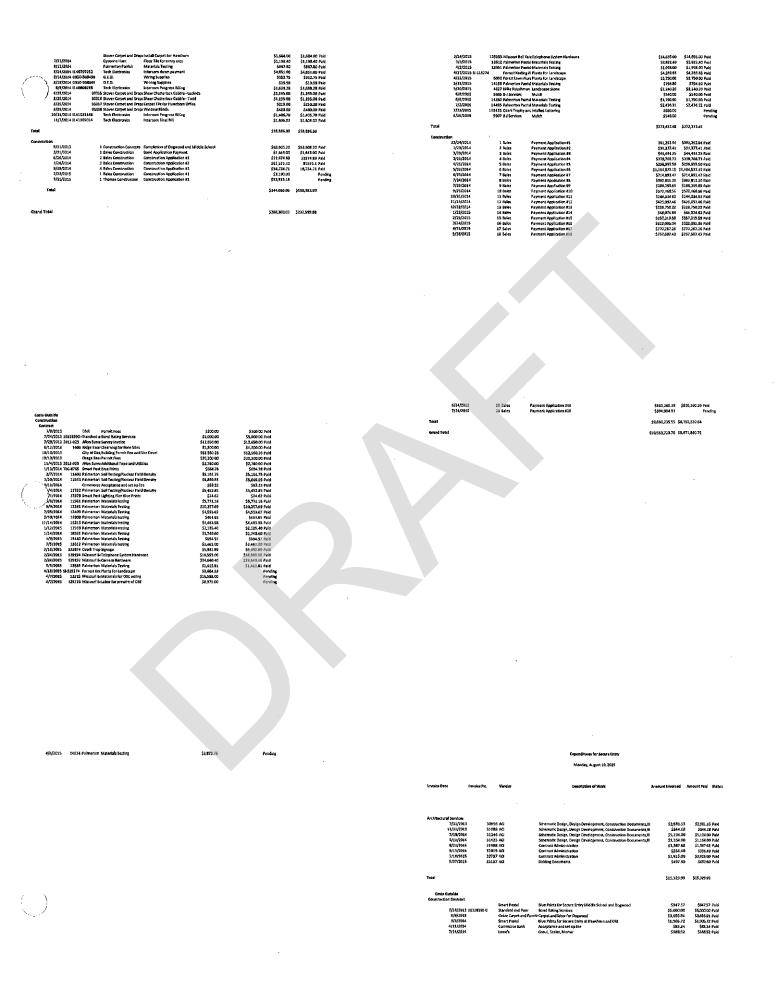

iss Manas Sci Payment Application 7 \$913,768          |                     |
| 2/18/201                |                           |                                                   | \$5,932.89   | \$5,932.89 Paid  | 7/19/2014 1851 Curtiss Manes SchPayment Application 8 \$932,025           |                     |
| 2/24/201                | 5 129191 Missouri fiell"  | tele Campra Hordward                              | \$19,290,60  | 519,290.60 Paid  | B/31/2014 1860 Curitis Manes SchPayment Application 9 \$650,140           | 71 680,140.71 Paid  |
|                         |                           |                                                   |              |                  |                                                                           |                     |





| at:<br>des Corst. Ca. Inc.<br>64 NISTORIC 66 WEBT<br>XYNESVILLE, MC 65583 |                                   | 172 Date 1        | Tá: Balan,<br>Candentan Rill School District #10078<br>172 Daré Soalevert Adord & Mito Harricase Desk Eler<br>172 Daré Soalevert Adord 2010<br>Cendentan, Mo 65020 Soale Hey S<br>Sources Beach, Mo |             |                                    |                                               |              |                    | Application Not. 20<br>Application Date: 7/24/2018<br>Period Tic: 7/21/2018<br>Contract Date: 11/21/2019<br>Antificial Projectal |  |  |  |
|---------------------------------------------------------------------------|-----------------------------------|-------------------|--------------------------------------------------------